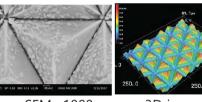

**SAINT-GOBAIN** 



# DUST DEFECT REMOVAL DISCS (DDR)



Having high - content abrasives in its micro 3D structure, DDR disc is designed for rapid, precision polishing. It is easily applicable to the products in diverse sizes and specifications such as correction of a defect on the paint surface and precision metal surface polishing.

#### **Dust Defect Removal Disc**





#### **DDR Disc Pattern**





00 SEM x1000 3D image

# **DDR-069XX Series**

- Long life with 3D structure
- Precision polishing
- Simple and convenient
- Able to produce diverse abrasives
- particle diameters
- 32m in diameter and adjustable

# **DDR-069XX Application**

- Removal of defects on the paint surface
- Metal surface polishing

## **DDR-069XX Diagram**



### DDR-069XX

|                 | DDR-06926       | DDR-06927       | DDR-06928       | DDR-06929       |
|-----------------|-----------------|-----------------|-----------------|-----------------|
| Abrasive / Size | GC / 3um        | GC / 5 um       | GC /7 um        | GC / 9 um       |
| Binder          | Polymeric Resin | Polymeric Resin | Polymeric Resin | Polymeric Resin |
| Color           | Light green     | Light gray      | Purple          | S