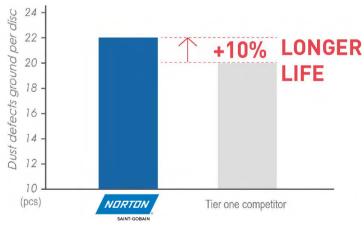

Application: Dust defect removal in Auto OEM paint shop

Disc OD: 32mm

Grit size: 7 um

Machine: Pneumatic grinding machine, 7,500 rpm

- In average, one comparative sanding disc can sand about one car, while on Norton's disc can sand about 1.1 cars, The annual output of the customer is 500,000 cars.
- Norton helped the customer to save up to 9%\* of sanding disc cost per car and raise efficiency by saving change-over time.

<sup>\*\*</sup> The results are based on comparative tests of randomly selected samples of Norton product and comparative product. The calculation and numbers are for reference only, which are made based on the general assumption of average machine in the market and therefore the results are not committed in any specific case.