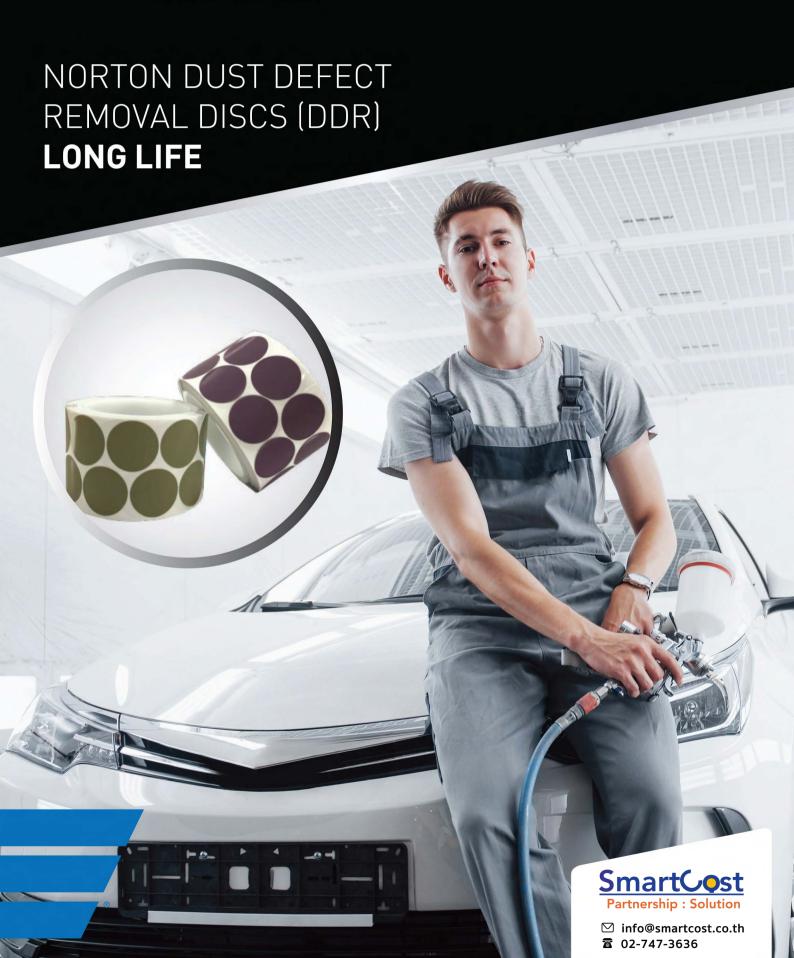

# DUST DEFECT REMOVAL DISCS (DDR)

Having high - content abrasives in its micro 3D structure, DDR disc is designed for rapid, precision polishing. It is easily applicable to the products in diverse sizes and specifications such as correction of a defect on the paint surface and precision metal surface polishing.

#### **Dust Defect Removal Disc**

# **DDR-069XX Series**

- Long life with 3D structure
- Precision polishing
- Simple and convenient
- Able to produce diverse abrasives
- particle diameters
- 32m in diameter and adjustable

# **DDR-069XX Application**

- Removal of defects on the paint surface
- Metal surface polishing