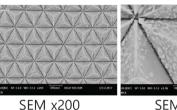

**SAINT-GOBAIN** 



# DUST DEFECT REMOVAL DISCS (DDR)



Having high - content abrasives in its micro 3D structure, DDR disc is designed for rapid, precision polishing. It is easily applicable to the products in diverse sizes and specifications such as correction of a defect on the paint surface and precision metal surface polishing.

#### **Dust Defect Removal Disc**





#### **DDR Disc Pattern**





00 SEM x1000 3D image

# **DDR-069XX Series**

- Long life with 3D structure
- Precision polishing
- Simple and convenient
- Able to produce diverse abrasives
- particle diameters
- 32m in diameter and adjustable

# **DDR-069XX Application**

- Removal of defects on the paint surface
- Metal surface polishing

## **DDR-069XX Diagram**



### DDR-069XX

|                 | DDR-06926       | DDR-06927       | DDR-06928       | DDR-06929       |
|-----------------|-----------------|-----------------|-----------------|-----------------|
| Abrasive / Size | GC / 3um        | GC / 5 um       | GC /7 um        | GC / 9 um       |
| Binder          | Polymeric Resin | Polymeric Resin | Polymeric Resin | Polymeric Resin |
| Color           | Light green     | Light gray      | Purple          |